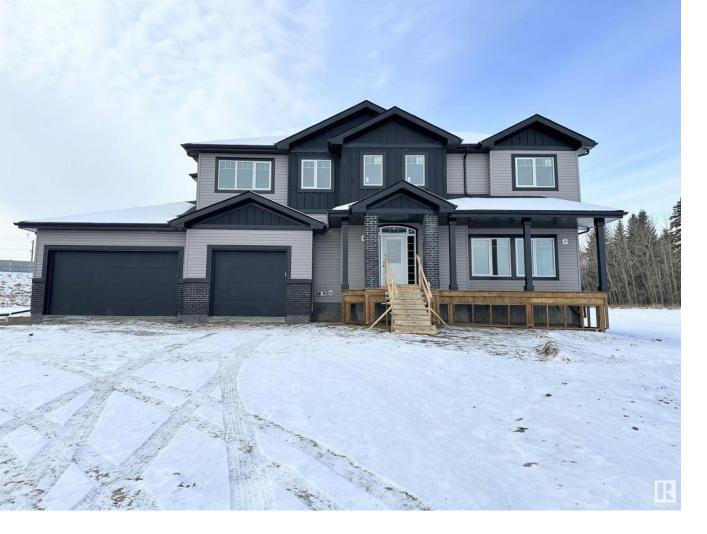

## Rural Parkland County Alberta \$1,125,000

Sitting on a tree lined 1.24 acre lot is your custom built high end dream home. TOP FLOOR.3 large bedrooms all complete with full en suites and walk inclosets. Primary w/soaker tub, separate dual rain shower, and double vanity, plus laundry and flex room. MAIN FLOOR..grand entrance, chef inspired kitchen with granite counters, walk thru pantry, patio doors leading to a back deck, dining area, 15ft high open living room with floor to ceiling fireplace, powder room,& mud room with built ins. GARAGE..Oversized heated triple car with floor drain and back bay pull through. In home features..Lutron lights with Smart app that can be controlled by phone. Smart locks/doorbell, thermostats, plus camera system in place. Speakers with SONOS audio zones that can be controlled wirelessly. Integrated wireless system throughout the home, so no weak signals. Vinyl plank flooring, 8ft solid core doors, granite, barn doors, shiplap walls and so much more! Basement left as is for your design ideas! So many options.. (id:6769)