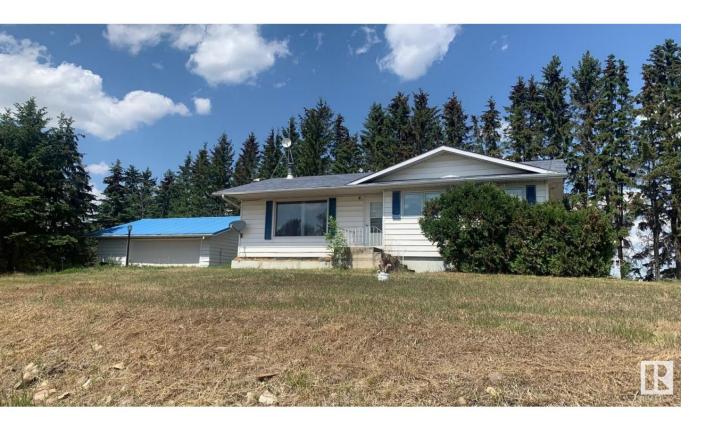

## Rural Parkland County Alberta

\$749,000

Here is a superb 10 acres located on busy Garden Valley Road with great exposure for someone looking to get county approval for a high traffic exposure to operate a business be it a hobby farm, a micro brewery, garden center teahouse, gift shop or some other destination venue close to two major centers. There is a second home on the property that (with county approval) would be ideally suited for such a venue. Lots of infrastructure includes a 54' X 80' shop, two (2) Quonsets and a couple other older buildings. Fully fenced with new 5 wire fencing. WOW and another 8.99 acres adjacent (not listed) that could be available for expansion (id:6769)