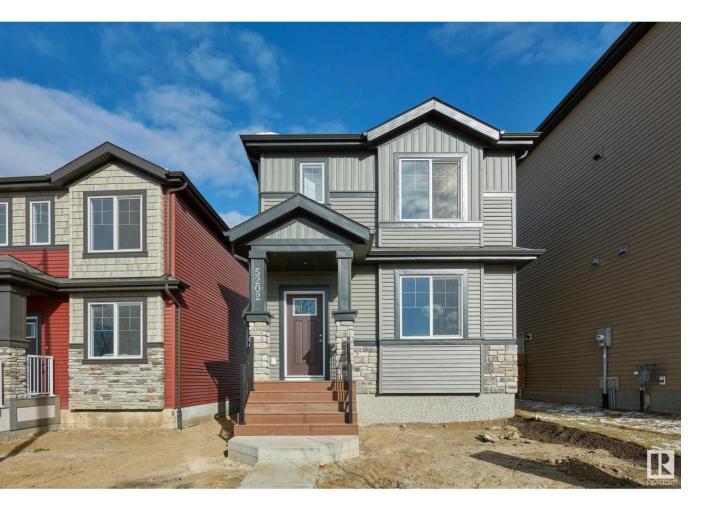

## Edmonton Alberta \$440,000

Welcome to The Scott - built by Lincolnberg Homes, your Builder of Choice 9 years in a row. Located in the NW community of Kinglet Gardens this home offers a bright main floor layout and 1500 square feet, with 3 Bedrooms, 2.5 Bathrooms. This home is highlighted by a large kitchen featuring quartz counters, Pantry and loads of cabinet space. Upstairs you have 3 bedrooms, a primary featuring an en-suite bath and a spacious closet, 2 additional bedrooms, convenient laundry and 4 piece bath. The basement is unfinished but there is a side entrance door for the potential of a suite or just expand your families space. \$3,000 appliance credit, landscaping is the buyers responsibility \$2,500 deposit required. ENERGY REBATE Qualified Home. This home is Performance Built, and has been Energy Modeled (HOT2000). Homes purchased with Mortgage Insurance should qualify for Energy Rebates to the Buyer, from the Federal Government. (id:6769)