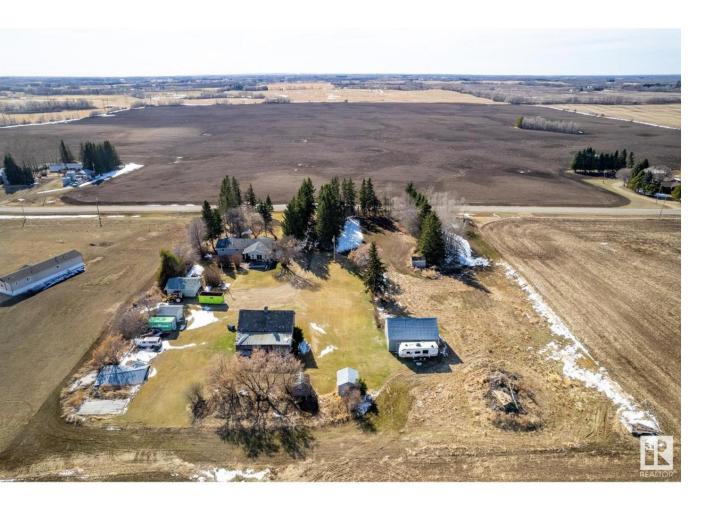

## Rural Parkland County Alberta

Nestled on 3.35 acres, this spacious home has been a cherished part of the family for years. Lovingly maintained, it exudes a sense of pride of ownership! With 1500 sq ft, 3 bedrooms, and 2 bathrooms, this cozy abode invites you to create your own memories. The delightful 3-season sunroom beckons, offering a serene space to enjoy the changing seasons. As you drive down the tree-lined driveway, youll feel the connection to the land. The outbuildingsa barn, a pump house/woodworking shop, and additional shedstell stories of hard work, creativity, and self-sufficiency. The double detached garage is a hub for tinkering, and dreams. And that huge garden? Its a canvas for your green thumb. Privacy surrounds you, yet convenience is at your doorstep. Minutes from the highway, you can easily reach Spruce Grove, Edmonton, and the airport. The newer windows, siding front & back deck add to the homes charm, while the spacious master ensures your personal retreat. This home is a legacy waiting for it's next chapter! (id:6769)