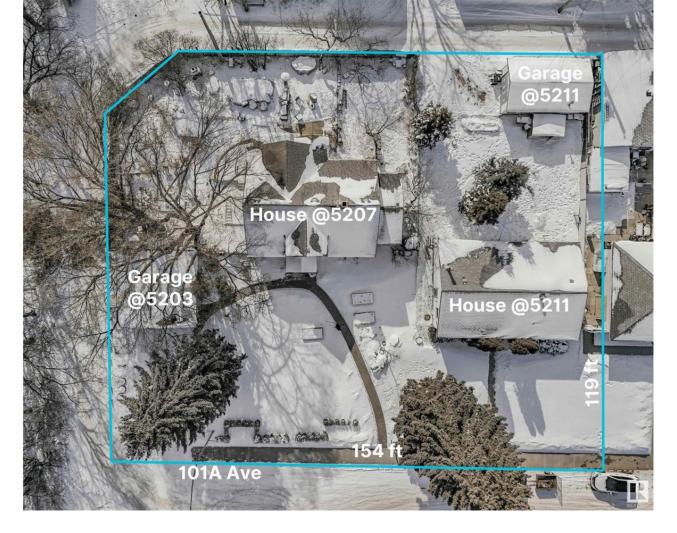

## Edmonton Alberta \$926,175

INVESTORS & BUILDERS! Incredible development opportunity in Fulton Place! A rare 4 adjacent lots totaling 1683 SQM, zoned RS (Small Scale Residential) Total Lot dimensions: 154ft wide x 119ft deep. Perfect for multi-residential, dream homes, duplexes, townhouses, basement suites, garage/garden suites, or a multi-family infill. Two existing bungalows with garages and month-to-month renters offer immediate cash flow while you plan your project. Ideally located minutes from downtown, within walking distance to Capilano Mall, and close to Gold Bar Park, river valley trails, Rundle Park, and Hardisty Fitness Centre. Top schools like Hardisty, McEwan, and King's College add to its appeal. A prime opportunity in a thriving, well-connected community--don't miss your chance to invest in Fulton Place! To be sold with adjacent lot 5211 101A Ave for \$1,325,000. (id:6769)