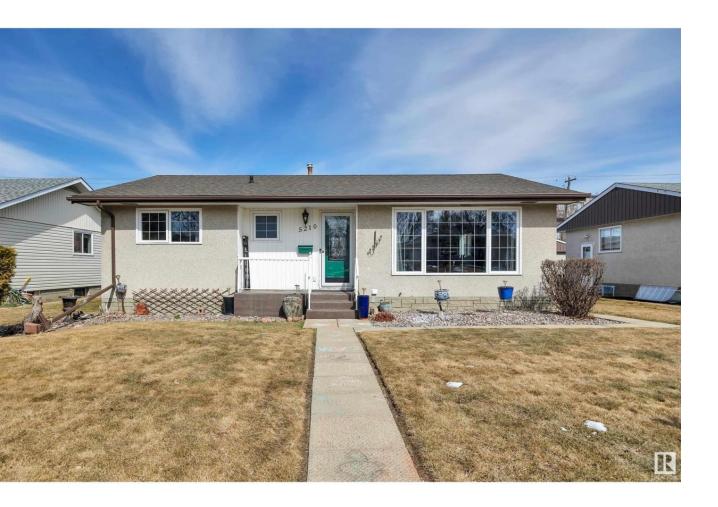

## Leduc Alberta

Welcome to this 4-bed/2-bath home featuring 1150 sq/ft, complemented by a single detached garage & fully fenced yard. This property has been meticulously upgraded & maintained. Key upgrades inc: furnace, electrical , A/C & shingles, contributing to the value of this home. Upon entering, you're greeted by a living/dining room combination, illuminated by vinyl windows & the elegant hardwood floors that grace this home. The kitchen is a standout feature showcasing modern upgrades including cabinetry, granite counters & ample storage space. The main floor also hosts 3 well-appointed bedrooms, each offering comfort & privacy. A 4pc bath completes this level. In the basement, you'll find a generous family room, 4th bedroom & 3pc bath providing flexibility & convenience for family members or guests. Located in a sought-after Linsford Park- close to amenities, schools & parks. This property presents a unique opportunity to own a turnkey home that's ready to be enjoyed from day one. Discover the Linsford Lifestyle (id:6769)