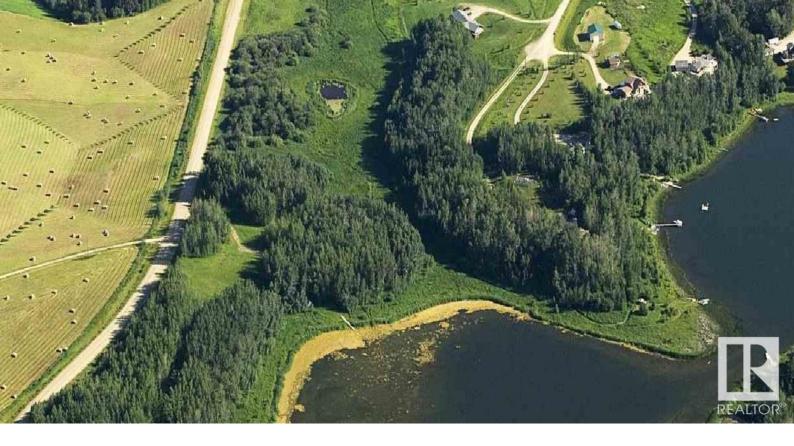

## Rural Parkland County Alberta

\$549,900

Truly amazing, incredibly private and a one of a kind 3 acre lake front on Jackfish Lake. On the west side of the lake at Amity bay. The property has no neighbours, surrounded by natural land that cannot be developed. A generational type property that rarely becomes to market. There is an awesome two bedroom cottage that could be used year round and would make a great guest house. The electrical service is on the property to the cottage. Wood burning stove for heat. Natural gas to the property line. The 3 acres are partially sloping, partially rolling, partially flat, all lakefront, giving so many fantastic options for building site and recreational options. Hillside, walkout, all lakeview! Could also be a great place for a group/family RV site. Gated property, located less than 20 mins from Stony Plain on pavement all the way! (id:6769)