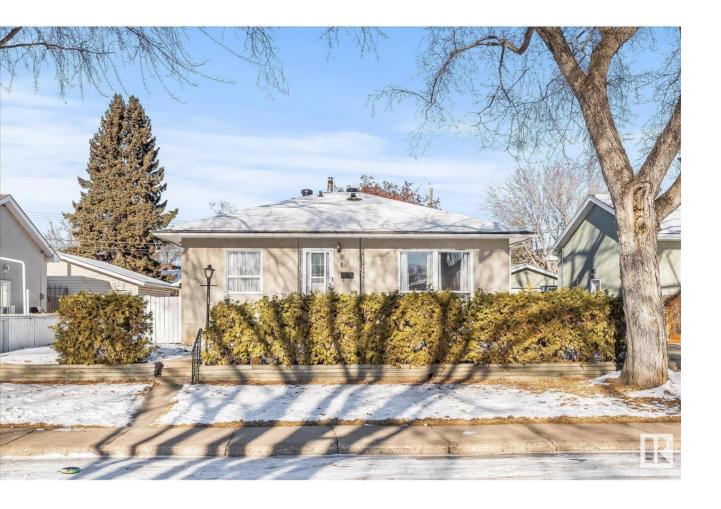

## Leduc Alberta

\$284,000

Charming Linsford Park gem! This sweet bungalow boasts a range of modern upgrades, including newer appliances, 4 year old roof, 4 year old hot water tank & furnace, and a convenient humidifier for optimal comfort plus updated electrical panel. Revel in the abundance of natural light that fills each room, creating a warm and inviting atmosphere. This well-maintained home is a perfect blend of functionality and style, offering a cozy retreat in a desirable location. Upstairs features an updated kitchen, sun drenched dining room, 3 bdrms plus bath & an oversize living room. Downstairs has laundry, storage, a cold room & rec room. The single-car garage is extra long, providing ample space for parking and storage. Other features include a side entrance to the home, flat fully fenced yard and lane access. Conveniently located, don't miss the opportunity to make this sweet property your own in the heart of Linsford Park. (id:6769)