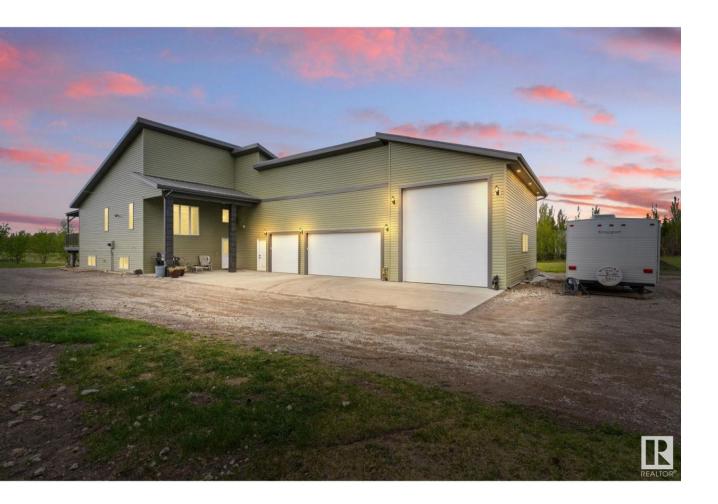

## Rural Strathcona County Alberta

This 3 BED, 3 FULL BATH, 2023 BILEVEL has a 1542 sq.ft. ATT. GARAGE with RV PARKING and sits on 9.88 ACRES less than 15 min away from Sherwood Park & Ardrossan! 4 acres GRASSED and the entire property FENCED. Quality exterior vinyl and METAL ROOF with LIFETIME WARRANTY. A 63mil gravel drive and massive concrete parking pad. The backyard has a large CONCRETE PAD and COVERED COMPOSITE PATIO, plus a FIREPIT for enjoying sunsets. MODERN FINISHES throughout with QUARTZ counters, black hardware and fixtures, TILE and VINYL PLANK flooring. A comfortable living room with electric FIREPLACE opens to a FULL DINING ROOM. The kitchen has SS appliances, sink and hood, beauty 4'x2' tiles, and a pantry. MAIN FLOOR LAUNDRY with sink and ample storage. BASEMENT IS FULLY FRAMED for 3 more beds, rough plumbed bath and future kitchen. 2 FURNACES, A/C, plumbed for gas BBQ and garage heater, PVR SECURITY, central vac plumb, custom blinds, giant garden, large CISTERN & close to water station, garage panel, and much more! (id:6769)