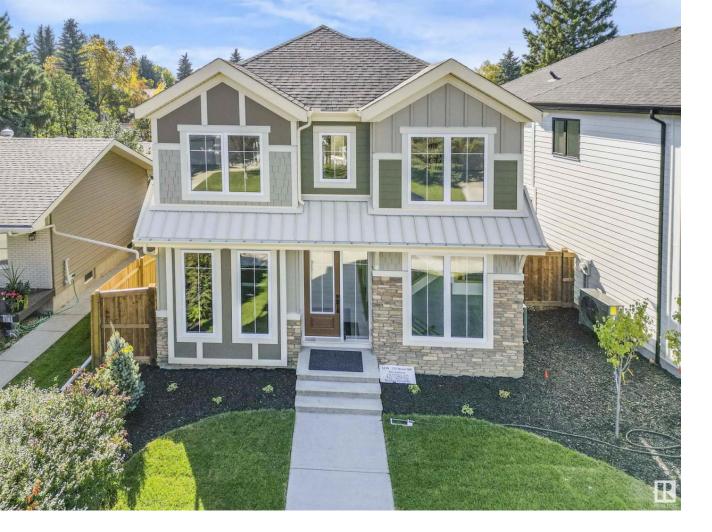

## Edmonton Alberta

\$1,050,000

Welcome to Lansdowne one of Edmonton's most sought after Family Neighbourhoods. Here you will find this Custom Designed Executive (4 bedroom) 2 Story Home. Wow loads of Natural Wood and lots of Windows is the first thing you will notice. Earth Elements flow throughout this home. Main floor features: Wide plank Natural flooring, an Entertainers Kitchen with High end Stainless Steel appliances, Wide open Concept, Huge Pantry and Large Den. Upstairs you will find 3 bedrooms, Master features a Spa Like Master Ensuite. Lower level comes fully Finished, includes a 4 piece bath and a Bdrm with Large open rec area and a roughed in future bar. Fully Fenced and Landscaped. Mins to some of the City's most sought after Elementary and Junior High schools. Backing a huge green space, surrounded by Nature this home will become a timeless classic. This home is steps away from amazing walking trails and the White mud Creek Ravine. A few min drive to the Saville Centre, The Derrick and Southgate. Amazing Location. (id:6769)