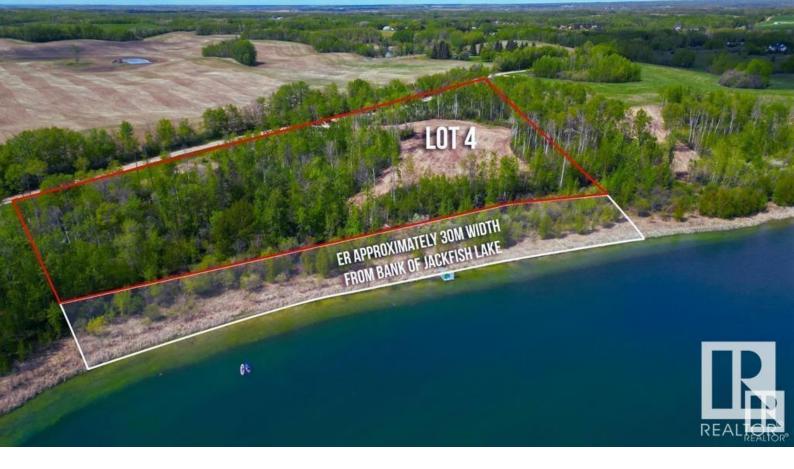

## Rural Parkland County Alberta

\$848,000

Discover the ultimate lakefront lifestyle with Lot 4 at Jackfish lake, just 45 minutes from downtown Edmonton and only 20 minutes from Spruce Grove. This 4.79+/- acre lot features an impressive 600 feet of shoreline, offering stunning views and unmatched access to the lake. The quick drop-off in water depth allows for a shorter dock for quick and easy lake access. The lot's natural landscape, surrounded by mature trees, creates a private and peaceful setting ideal for relaxation and recreation. With power and gas at the property line, this lot is ready for your custom lakefront home or vacation retreat. Enjoy year-round activities right outside your door! Lot is partially cleared making it easier for immediate use. (id:6769)