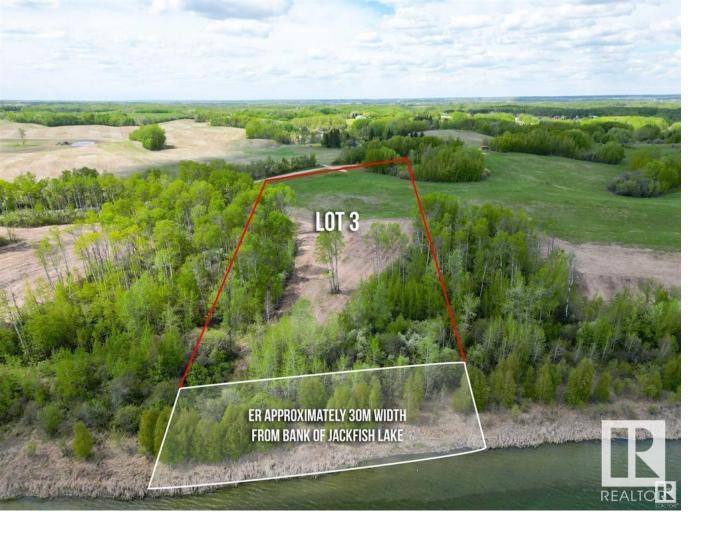

## Rural Parkland County Alberta

Create your own private lakefront paradise on Lot 3 at Jackfish Lake, just 45 minutes from downtown Edmonton and only 20 minutes from Spruce Grove. Spanning 5.3+/- acres with 355 feet of shoreline, this lot offers direct access to one of the cleanest lakes in Alberta. The quick drop-off in water depth makes it ideal for watersports and a shorter dock. The gentle slope of the land offers incredible lake views from multiple vantage points, with some south-facing exposure providing beautiful natural light throughout the day. With power and gas at the property line, this lot is ready for development and provides endless potential. Enjoy peaceful mornings and spectacular sunsets at this prime lakeside location. (id:6769) Listing Presented By: