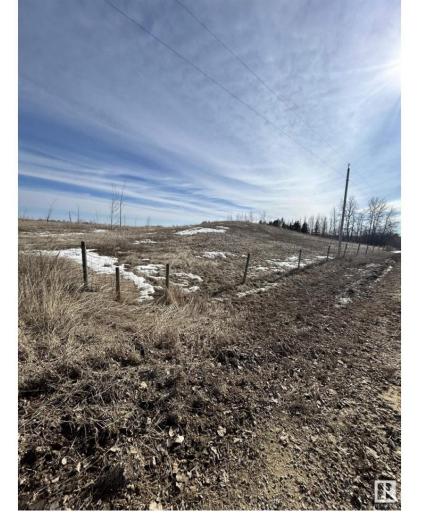

## Rural Parkland County Alberta \$324,900

MAJESTIC AND ROLLING 5.19 ACRES LOCATED MINUTES SW OF STONY PLAIN! WELCOME TO 53209 RANGE ROAD 14. THIS UNREAL PROPERTY IS JUST OFF PAVEMENT AND IS PERFECT TO BUILD YOUR WALK-OUT DREAM HOME. PROPERTY IS ZONED OUT OF SUBDIVISION AND HAS LIMITED BUILDING RESTRICTIONS. DRILLED WATER WELLS AND SEPTIC FIELDS ARE PERMTTED. NO TIME CONSTRAINTS TO BUILD. PROPERTY WOULD BE PERFECT FOR A SMALL HOBBY FARM, HORSE SET-UP, HOME BASED BUSINESS, OR SHOP. (id:6769) Listing Presented By: