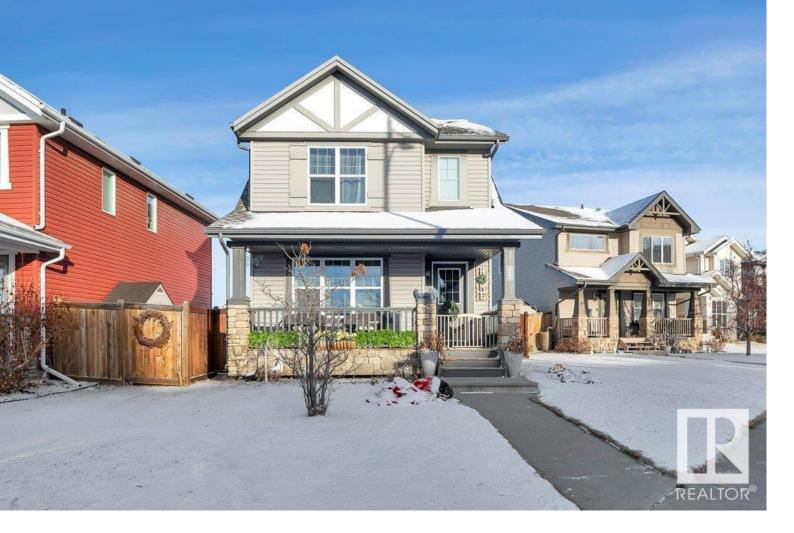

## Edmonton Alberta \$455,500

Move-in Ready! Located in the Charlesworth neighborhood. This lovely 1433 sqft AVI Built home features 2 large Primary bedrooms with separate ensuites & walk-in closets along with upstairs laundry. The open concept main floor includes a feature wall in the living room & a 2-way gas fireplace shared with the dining room. Upgraded cabinets in the kitchen with soft close drawers, upgraded tile flooring, & stainless-steel appliances. Tastefully finished basement with stunning wet bar, Flex space, lounge / TV area & LVP flooring. The rear deck with Gazebo & landscaped yard with firepit offers a great space for making memories. The home includes Central Air Conditioning, Custom Blinds, Smart home features, Automated Alarm System & Double detached garage. Public Transportation is just steps from the front door & within walking distance of all the shops & restaurants in Harvest Pointe. Close to the Anthony Henday. Great first home or Investment property. Check out this easily accessible & well-maintained home! (id:6769)