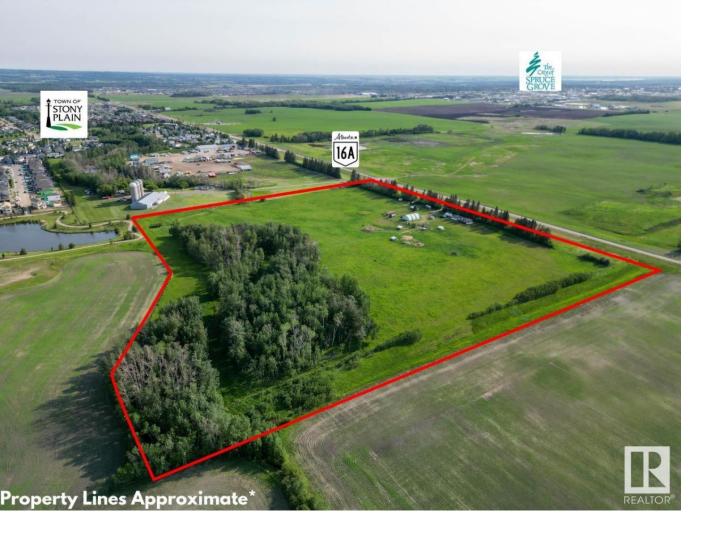

## Stony Plain Alberta

\$2,800,000

Prime 30.39+/- acre property ideally located just south of The Fairways in the Town of Stony Plain. Currently zoned FD - Future Development, this property sits within the annexed area and offers tremendous potential. With a mix of cleared farmland and natural treed areas, the land offers a balance of useable space and privacy with access off Range Road 275. Situated directly adjacent to established residential neighborhoods and in close proximity to services, commercial development, and major transportation routes, this is a strategic investment with long-term potential. There is a creek on the property as well, which adds to the potential in development (id:6769)