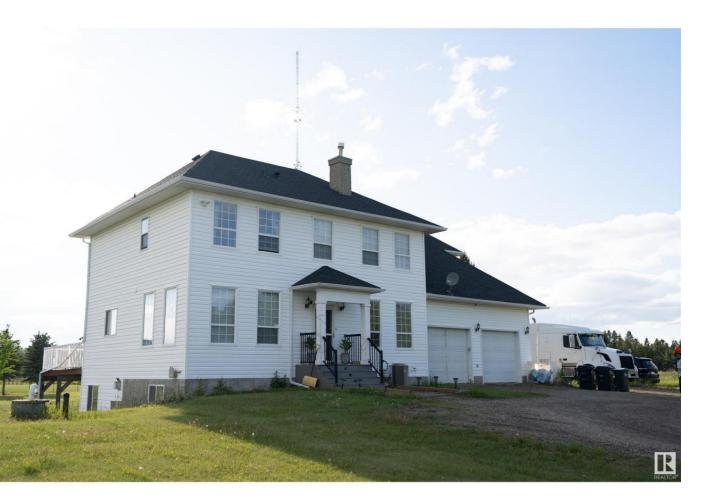

## Rural Strathcona County Alberta

\$979,900

Welcome home to this 2302 sq.ft stately 2 storey just minutes from Sherwood Park. Fully finished 1 bedroom inlaw suite in the basement. Air conditioning for the hot days coming up, shingles, siding and furnace all replaced in 2019. Feel the spaciousness with 9' ceilings . 4 bedrooms upstairs. All commercial grade laminate upstairs. Security cameras and system and high speed internet/cable tv. Plumbed in central vacuum system. Sound barrier floors. There is an den on the main floor that could be another bedroom. The cook in your family will love the gas stove in the kitchen and gas bbq hookups on the massive deck. Relax in the hot tub after a long day included as is in purchase price! There is a 20'x40' quonset, an older single garage (currently used as equipment storage) and newer garden shed. A 3200 gallon cistern and 4 stage sewage tank and field. There is city water and sewer up to Boag Lake Estates which is right next door. Buyers would have the option of hooking up at their cost. (id:6769)