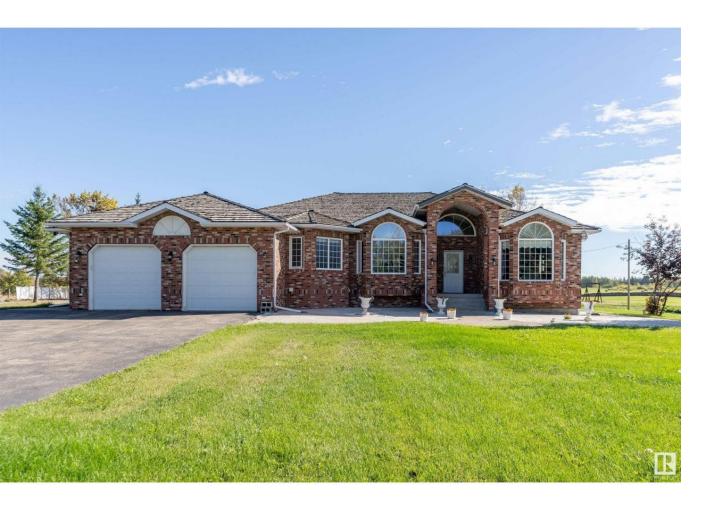

## Rural Strathcona County Alberta

\$3,999,000

One-of-a-kind a truly remarkable property consists of 92.11 acres that offers the perfect balance of trees and open space. This amazing country residential property is located in COUNTRY RESIDENTIAL POLICY AREA of Strathcona County. And has great potential for country residential subdivision after country approvals. Here's your chance to own the stunning more than 4300 sqft livable area(incl. basement). Brick faced bungalow built in 1993. This beautiful home was completely renovated in 2013, including the completion of basement development. The main floor has sunken living area and sunken family room with gas fireplace, 3 good sized bedrooms on main, country style kitchen, basement is developed into 4 bedroom, 2 full baths, garage entry to the basement, two tier desk, cement pads and patio areas. There are 4/5 acres of packed, graveled yard for parking and storage. There is triple detached garage and 2 bay shop with 4 drive through doors and mezzanine. (id:6769)