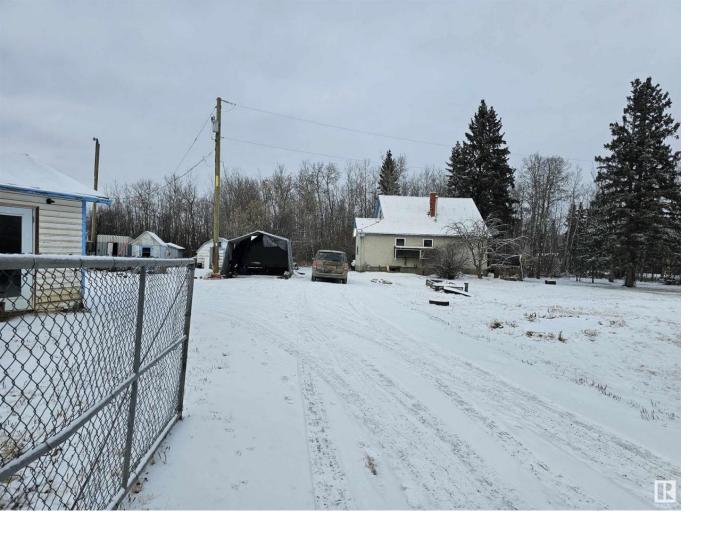

## Rural Parkland County Alberta

120 acres right across the street from Duffield School. mostly open land with approx 20 acres in bush. Has a creek that borders the west boundaries. Lots of out buildings and a 1940 1.5 storey home. Home will need a lot of work but could be brought back to its splendor. Close to the lakes of Wabamun, Lac Ste Anne and Mayatan. Drilled well is said to be within the last 5 years. Municipal low flo sewer system (holding tank for solids), power, gas all in with internet availability as well. 20 minutes to Stony Plain or 30 Minutes to Edmonton. Great agricultural piece or may be a great opportunity for a subdivision or small business. (id:6769)