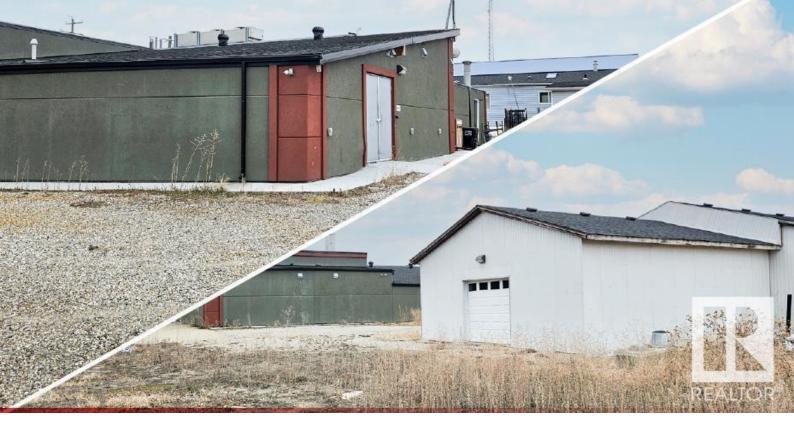

## Stony Plain Alberta

\$1,350,000

Structures: This property includes multiple buildings including the main building, shop and a mobile home. Flexible Application: Potential users include agricultural, cannabis, pharmaceutical, packaging, light fabrication and warehousing/storage. Location: Exposure to Glory Hills road with optimal access to Highway 16A with surplus land component. (id:6769)