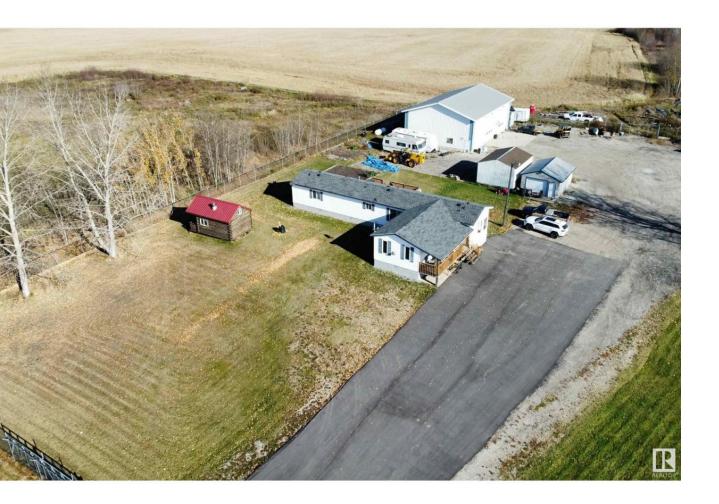

## Stony Plain Alberta \$1,075,000

Great visibility - High traffic area. 1.50 acres with 1600 sq.ft. home set up with 3 bedrooms and separate vaulted front office space with fireplace. Metal clad shop is 2400 sq.ft. Full concrete floor with drains/wash bay, radiant heat, compressed air lines, 220 wiring. Perfect for mechanics. light industrial businesses and anyone who needs more space. Flat 1.50 acres has great storage potential. Pavement only 2 years old. Lots of new fill added. Just South of HWY 16A of Boundary Road. Super access to Stony Plain and Spruce Grove. The home has open floor plan between the Livingroom with fireplace and Kitchen with lots of cabinetry and counterspace. The kitchen also has a large deck for relaxing off it's patio doors. Master bedroom has 4 pce bath and walk-in closet. Newer Shingles and covered front Veranda complete this home. (id:6769)