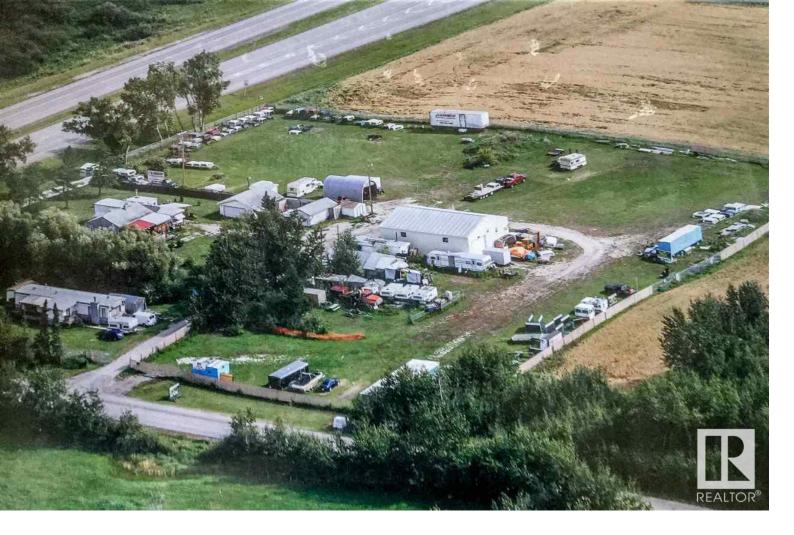

## Stony Plain Alberta

\$1,300,000

4.97 acres with prime highway frontage at Hwy 16A and Rge Rd 11 (Glory Hills Road) within the Town of Stony Plain and only 1 mile west of the Stony Plain overpass. Zoned highway commercial. Located on high ground, it features a 40x60 shop with 2 16 high doors, main floor office plus 2 mezzanine offices; stock rooms, bathroom, sump pump, plus 2nd level emergency exit. Two residences on the yard: an older house with 2 bdrms & 1 bath, and a mobile home with 2 bdrms & 1 bath (both homes currently rented). Double garage, single garage, 816 sqft office building with concession area. RV storage and homes bring in approx. \$4000 per month. Canopy business is also included. Secure, full fencing with chain link and a gate. This is a significant opportunity to develop further, use the existing business, or to start your own in a prime highway location with high visibility. (id:6769)