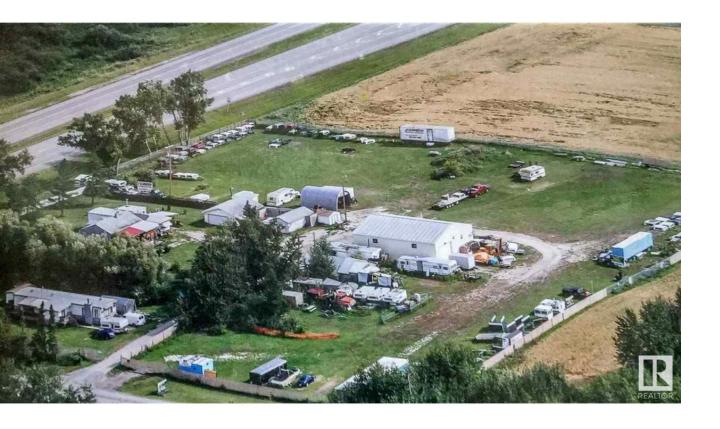

## Stony Plain Alberta

\$1,300,000

4.97 acres with prime highway frontage at Hwy 16A and Rge Rd 11 (Glory Hills Road) within the Town of Stony Plain and only 1 mile west of the Stony Plain overpass. Zoned highway commercial. Located on high ground, it features a 40x60 shop with 2 16 high doors, main floor office plus 2 mezzanine offices; stock rooms, bathroom, sump pump, plus 2nd level emergency exit. Two residences on the yard: an older house with 2 bdrms & 1 bath, and a mobile home with 2 bdrms & 1 bath (both homes currently rented). Double garage, single garage, 816 sqft office building with concession area. RV storage and homes bring in approx. \$4000 per month. Canopy business is also included. Secure, full fencing with chain link and a gate. This is a significant opportunity to develop further, use the existing business, or to start your own in a prime highway location with high visibility. (id:6769)