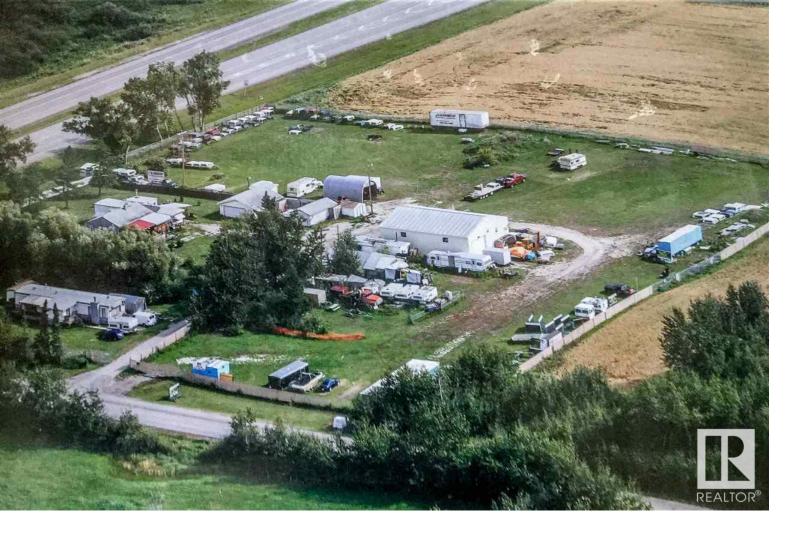

## Stony Plain Alberta

\$1,400,000

4.97 acres with prime highway frontage at Hwy 16A and Rge Rd 11 (Glory Hills Road) within the Town of Stony Plain and only 1 mile west of the Stony Plain overpass. Zoned highway commercial. Located on high ground, it features a 40x60 shop with 2 16' high doors, main floor office plus 2 mezzanine offices; stock rooms, bathroom, sump pump, plus 2nd level emergency exit. Two residences on the yard: an older house with 2 bdrms & 1 bath, and a mobile home with 2 bdrms & 1 bath (both homes currently rented). Double garage, single garage, 816 sqft office building with concession area. RV storage and homes bring in approx. \$4000 per month. Canopy business is also included. Secure, full fencing with chain link and a gate. This is a significant opportunity to develop further, use the existing business, or to start your own in a prime highway location with high visibility. (id:6769)