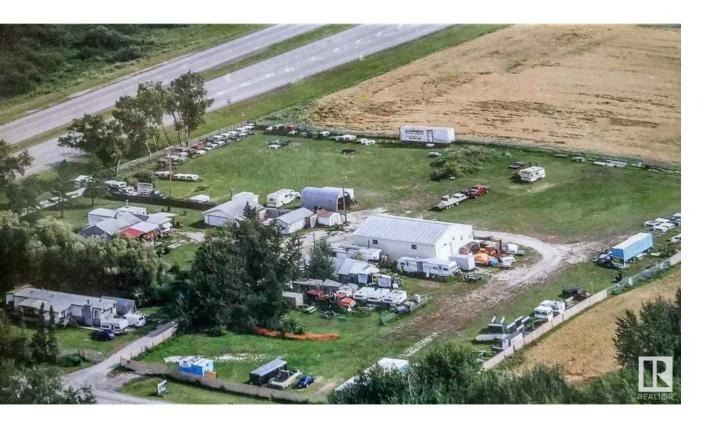

## Stony Plain Alberta

\$1,400,000

4.97 acres with prime highway frontage at Hwy 16A and Rge Rd 11 (Glory Hills Road) within the Town of Stony Plain and only 1 mile west of the Stony Plain overpass. Zoned highway commercial. Located on high ground, it features a 40x60 shop with 2 16' high doors, main floor office plus 2 mezzanine offices; stock rooms, bathroom, sump pump, plus 2nd level emergency exit. Two residences on the yard: an older house with 2 bdrms & 1 bath, and a mobile home with 2 bdrms & 1 bath (both homes currently rented). Double garage, single garage, 816 sqft office building with concession area. RV storage and homes bring in approx. \$4000 per month. Canopy business is also included. Secure, full fencing with chain link and a gate. This is a significant opportunity to develop further, use the existing business, or to start your own in a prime highway location with high visibility. (id:6769)