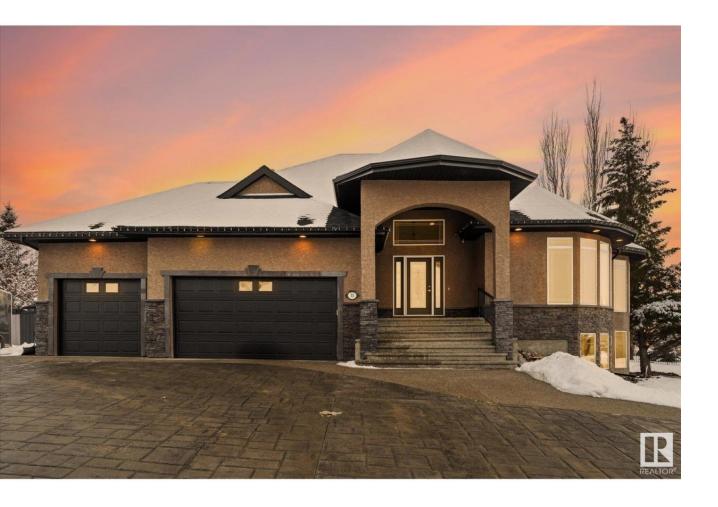

## Rural Parkland County Alberta

\$1.000.990

Escape to over 4600 sq feet of luxury living, entertaining & relaxing space. Nestled amongst the breathtaking backdrop of Lois Holes Nature Reserve, this half acre oasis features full city services & is perfectly located between Edmonton, St. Albert & Spruce Grove. This custom built, executive bungalow boasts a triple, oversized & heated garage, granite & hardwood, slate tile and lush carpet. Soaring ceilings and large blankets of windows designed to accentuate the views of nature. The gourmet kitchen features an large granite island & countertops. Find rest in the primary bedroom & relax in your 5 pc spa-like ensuite with steam shower, dual sinks & showers, soaker tub, & large walk in closet. The grand, open staircase leads to lower entertainment level with large gathering room, games areas, 2 more oversized bedrooms & a niche bar lounge. In floor heating, central A/C, irrigation R/I, fully fenced private backyard on half acre, makes this the perfect size & perfect location, City close & country quiet! (id:6769)