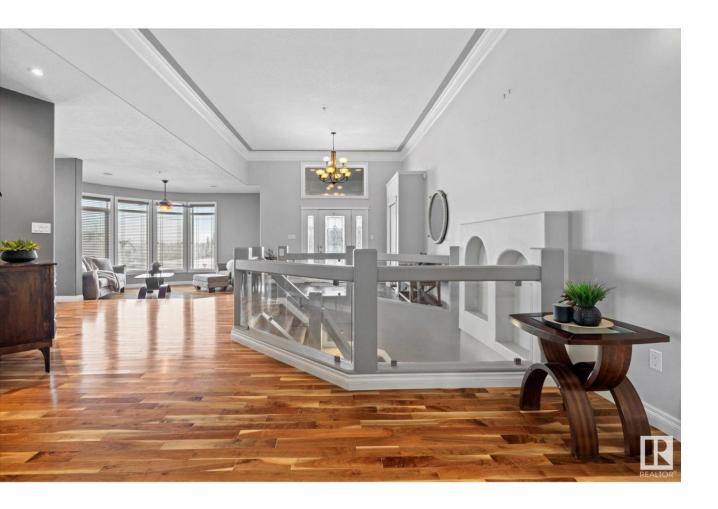

## Rural Parkland County Alberta

\$999,000

Escape to over 4600 sq feet of luxury living, entertaining & relaxing space. Nestled amongst the breathtaking backdrop of Lois Holes Nature Reserve, this half acre oasis features full city services & is perfectly located between Edmonton, St. Albert & Spruce Grove. This custom built, executive bungalow boasts a triple, oversized & heated garage, granite & hardwood, slate tile and lush carpet. Soaring ceilings and large blankets of windows designed to accentuate the views of nature. The gourmet kitchen features an large granite island & countertops. Find rest in the primary bedroom & relax in your 5 pc spa-like ensuite with steam shower, dual sinks & showers, soaker tub, & large walk in closet. The grand, open staircase leads to lower entertainment level with large gathering room, games areas, 2 more oversized bedrooms & a niche bar lounge. In floor heating, central A/C, irrigation R/I, fully fenced private backyard on half acre, makes this the perfect size & perfect location, City close & country quiet! (id:6769)