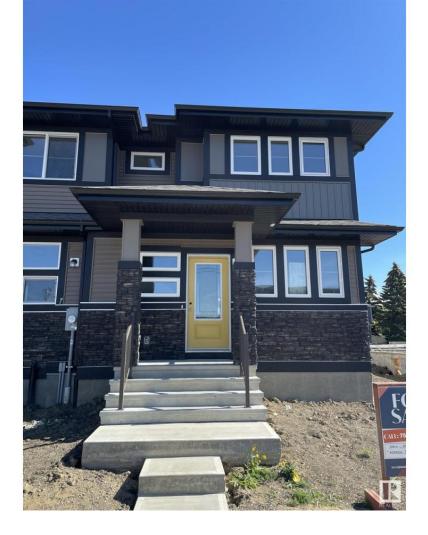

## Edmonton Alberta

\$399,997

Welcome to this brand new townhouse unit the Bristol Built by the award winning builder Pacesetter homes and is located in one of Edmonton's newest North End communities of Griesbach. With over 1400 square Feet, this opportunity is perfect for a young family or young couple. Your main floor is complete with upgrade luxury Vinyl plank flooring throughout the great room, flex room (Den) and the kitchen. Highlighted in your new kitchen are upgraded cabinets, upgraded counter tops and a tile back splash. Finishing off the main level is a 2 piece bathroom. The upper level has 3 bedrooms and 2 bathrooms. This home also comes completed with front and back landscaping and a double car garage and the best part is there is NO CONDO FEES!!! \*\*\*\* (id:6769)