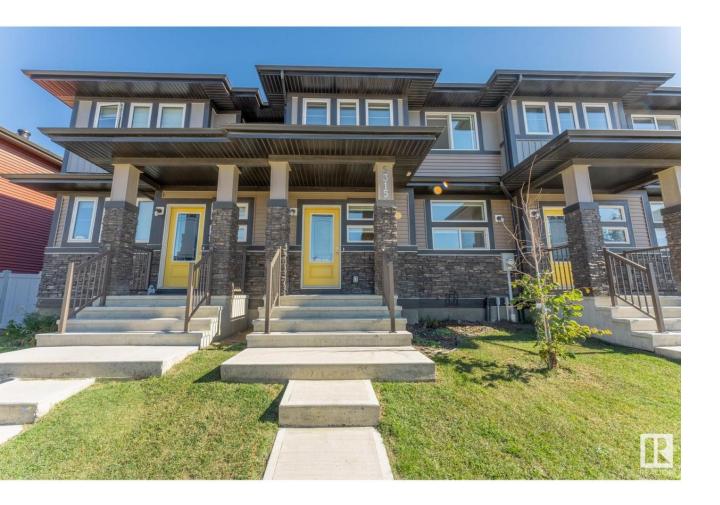

## Edmonton Alberta

\$499.900

PREMIUM TOWNHOME! Custom built by Pacesetter Homes, the Calder offers 3 beds, 4 baths & NO CONDO FEES! Featuring loads of upgrades including A/C, designer lighting, quartz counters, gorgeous ceramic tile & quality vinyl plank flooring. The spacious open concept floor plan has lots of big windows, a bright living room open to the chefs kitchen with massive island, breakfast bar, elegant cabinetry, high end s/s appliances, sunny dining area & is completed with a 2-pce bath & handy mudroom. The upper level has 3 generous bedrooms, family bath & laundry. The primary has a huge closet & luxury ensuite. A professionally finished basement (with permits) offers more living space, large rec room with stone fireplace, family room, wet bar & bath. The attractive exterior has great curb appeal. stone accents, fenced yard, patio & d/detached garage. Village at Griesbach is an award-winning development that beautifully retains the character of its rich history. Surrounded by lakes, trails & green space - IMPRESSIVE! (id:6769)