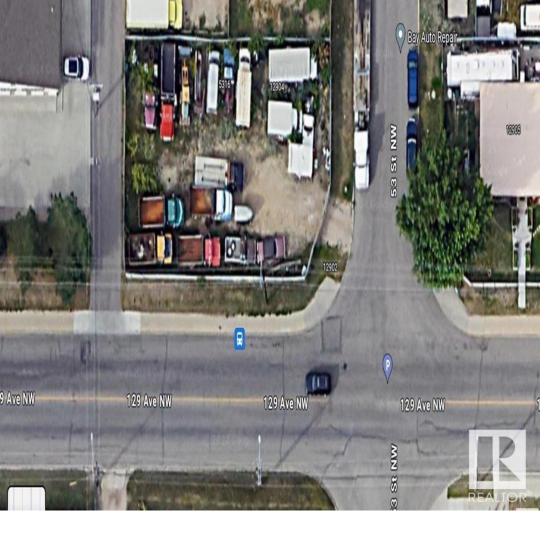

## Edmonton Alberta

\$445,000

Corner Lot Location, 2 lots side by side suite for a development with the flexbility to accommodate various multi style residential with/or commercial projects. Engage and explore...possibilities are endless. Many options for use = multi family residential units with a commercial retail building, business offices, retail, shops, convenience store, cafe or pub upon with City of Edmonton zoning change approval. Present zoning 'BE'. The lots are located to take advantage of all transportation corridors= the Fort Road Community Shops District and LRT Station; close to 50 Street and 137 Street Communities. (id:6769)