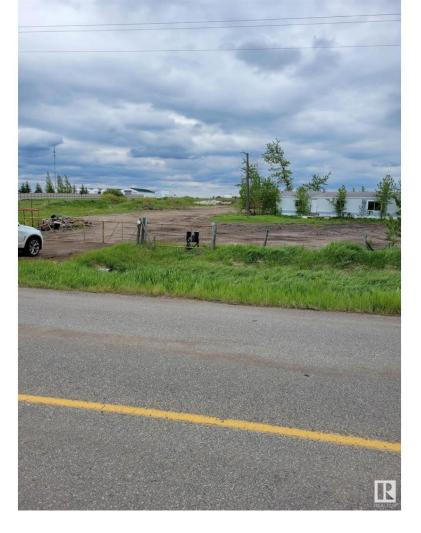

## Rural Strathcona County Alberta \$1,399,900

Attention ! Land developers ! Investors ! Business Owners ! Great opportunity to own 38.05 acres more or less. Only 16 mins from Sherwood Park and only 800 Meters from highway 16 East. Excellent potential to develop this very valuable land. Lots of potential ideas and business. Just off highway 16 east and range rd 213. Don't delay. Land is serviced with power, water, gas etc. (id:6769)