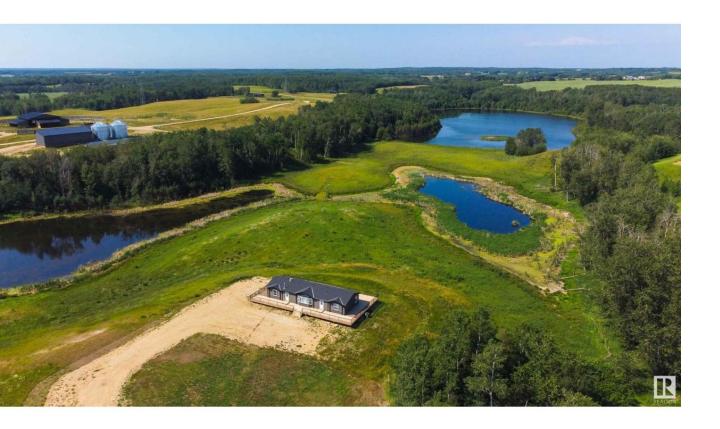

## Rural Parkland County Alberta

\$2,100,000

On this 121.21 acre property there is a 1,680 square foot modular home with a wraparound deck that provides breathtaking views. The property includes a 42' x 60' heated shop suitable for various projects, and a 60' x 80' machine cold storage facility with a gravel floor. Additionally, there is a 36' x 120' open front commodity shed, two 24' x 50' hay sheds, and two substantial 25,000 bushel steel grain bins equipped with aeration floors. The central feature is a 220' diameter roundhouse incorporating the Grandin livestock handling system. With comprehensive site services, all-weather road access, and open seeded pasture, this property offers a complete and versatile package to meet your needs. (id:6769)