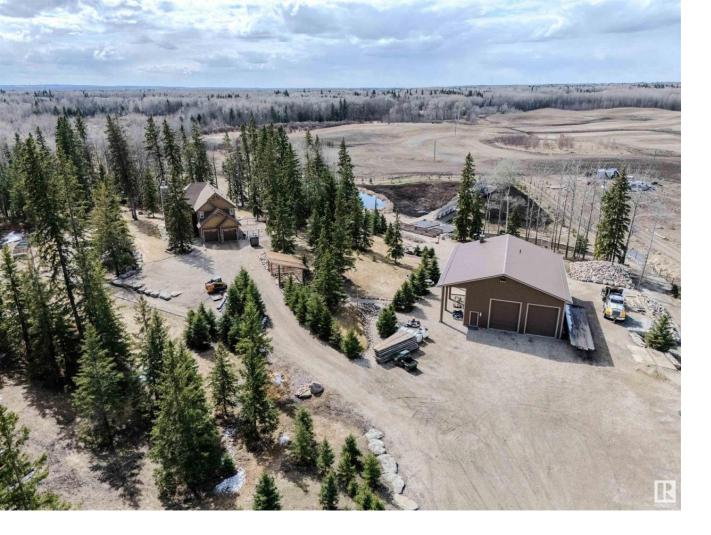

## Rural Parkland County Alberta

\$2,750,000

THIS IS THE 'ALBERTA DREAM'. Off Grid..LEFT ALONE! 10 STUNNING Acres out of subdivision that feels like you're in the MOUNTAINS! 20 min hwy drive from Spruce Grove! Fully Fenced. Top Tier Solar Farm/Energy System. Every corner of the acreage manicured; MASSIVE SHOP for your business w a 'SHOUSE' 2nd Residence w 16+' ceilings (2 bed-2 bath). MINIMAL monthly Costs. In floor heat. HUGE GARDENS, CHICKEN COOP/RUN, INCREDIBLE 'disneyworld-esque' COLD STORAGE FEATURE, POND DUGOUT, GARDEN BOXES, BACKUP OFF GRID WOODFIRED BOILER SYSTEM. Run your business, have mom and dad live in the shouse, + LOVE YOUR LIFE! RUSTIC 2700+ sq ft CUSTOM built Mountain Home tucked in the Trees w a walkout Basement and STUNNING DESIGN! Custom dovetailed wooden beams, real stone features, 3 Beds 2.5 Baths Plus UPSTAIRS OFFICE! Chef's Kitchen w Jenn-air appliances, granite counters + walk through pantry. Vaulted ceilings in every room, private deck off the primary, STUNNING ENSUITE!!! This is the best AB has to offer! 11/10 experience! (id:6769)