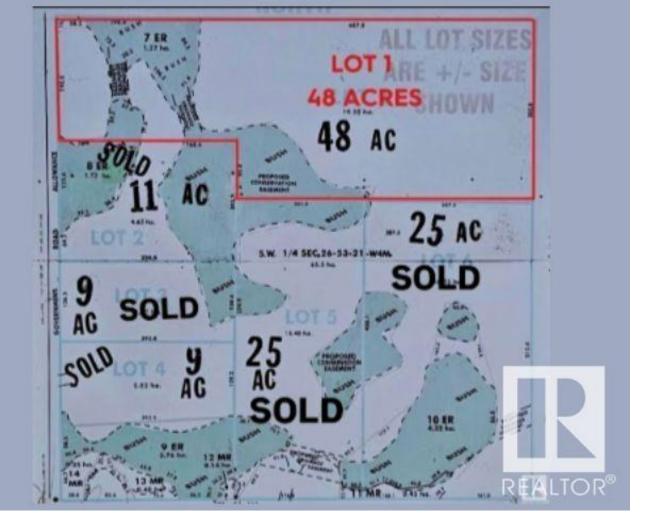

## Rural Strathcona County Alberta \$550,000

Welcome Home! Make your dream a reality on these quiet lots and build your dream home. ONE LOT LEFT!!!! 48 Acre Lot Located on: Paved roads in Strathcona County on the corner of TWP RD 534 & RGE RD 212 15 minutes to Sherwood Park and Fort Saskatchewan Easy driving distance to the Heartland projects Additional perks include: Lots of space for a shop Extra wide driveways WIFI Power to ALL lots Gas to the property line Bring your horses, enjoy nature and the peace and quiet! (id:6769)