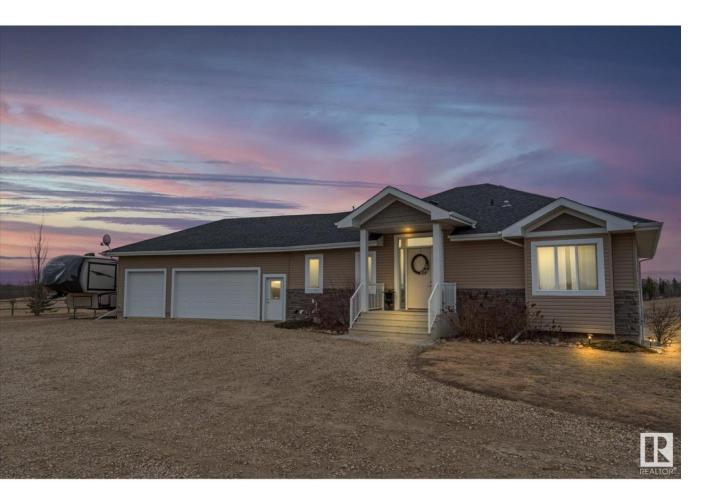

## Rural Parkland County Alberta

Out of subdivision and just a few minutes north of Spruce Grove! Sunsets and storm watching views for miles! This home was built with all of the best things in mind. Triple heated garage with floor drain and hot and cold taps. With it's open concept layout, a walk-out basement, 9-11 ft ceilings up and down & windows everywhere, there is tons of natural light. Chef's kitchen w/ gas range, large centre island, walk through pantry, and so much room for entertaining! The primary bedroom has access to the back deck, a big w/i closet, an ensuite with a walk-in, double head shower, and double sinks. Main floor is completed w/ a 2nd bedroom, 4 pce bath, laundry room w/ sink & counter space, & large boot room. Downstairs there is oodles of open space, 2 large bedrooms- each with their own w/i closets, 3 pce bath, and a den! (id:6769)