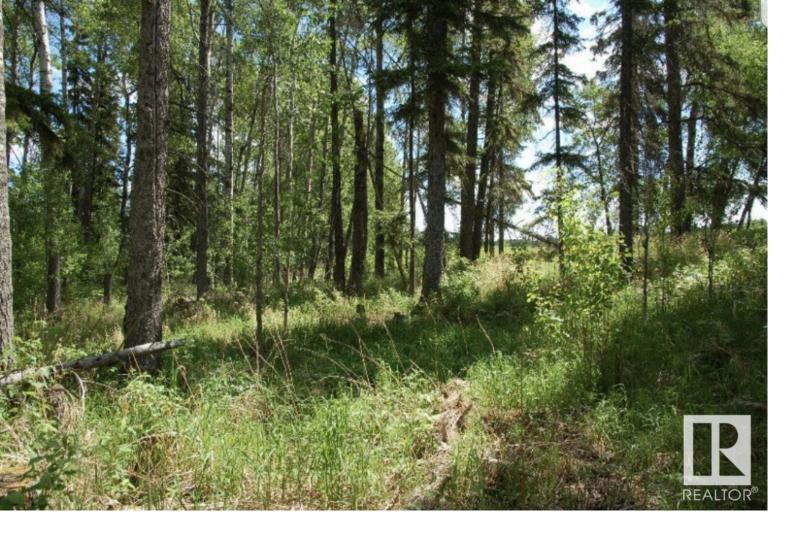

## Rural Parkland County Alberta

\$325,000

What's your dream? Whether farming, recreational, or building your dream home, or whatever the dream, this could be the right place to make it happen. Absolutely beautiful rolling land. Approximately 65 acres consists of creeks, wooded areas, and meadows, while 50 acres has been used for hay crop. Hamlet of Wabamun (and the lake and provincial park!) is just minutes away. Pavement all the way except the last turn onto Range Road 42. 25 minute drive from Stony Plain or Spruce Grove and a 40 minute drive from Edmonton. (id:6769)