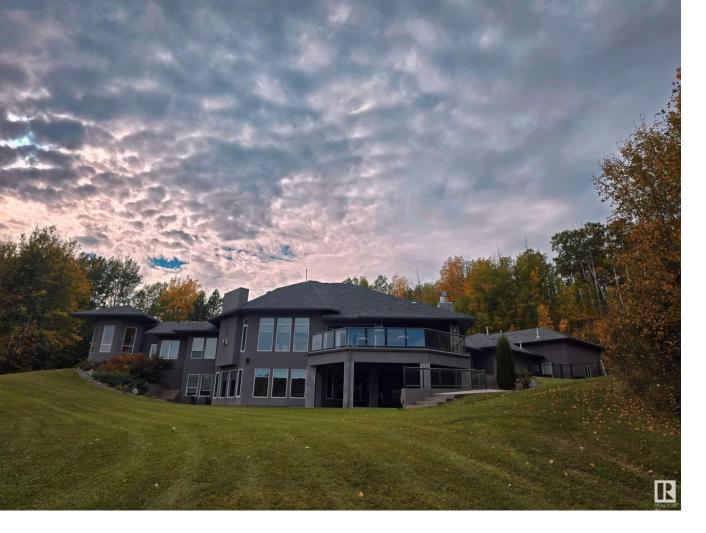

## Rural Parkland County Alberta

Do you want to own a lake? Well you can, 30 minutes from Edmonton - a sprawling 4,400 sq ft luxury home nestled on 160 acres of breathtaking land. Outdoors, the property offers winding quadding trails that meander through the woods and along the lake, offering adventure at every turn. The serene lake is perfect for leisurely boating, with your own dock extending out over calm water. Near the house, there's a bubbling hot tub positioned perfectly for soaking in the stunning surroundings or an outdoor fireplace to stay cozy. The home is self-sufficient, featuring a backup generator for emergencies and solar panels to run off grid. Inside, expansive living spaces offer contemporary luxury with high-end finishes at every turn. This home is a retreat from the world, providing an ideal setting for both relaxation and outdoor activities, all while ensuring that you're living sustainably and in harmony with nature. RV hookup for visiting guests a bonus, and even a dog kennel for your furry friends. (id:6769)