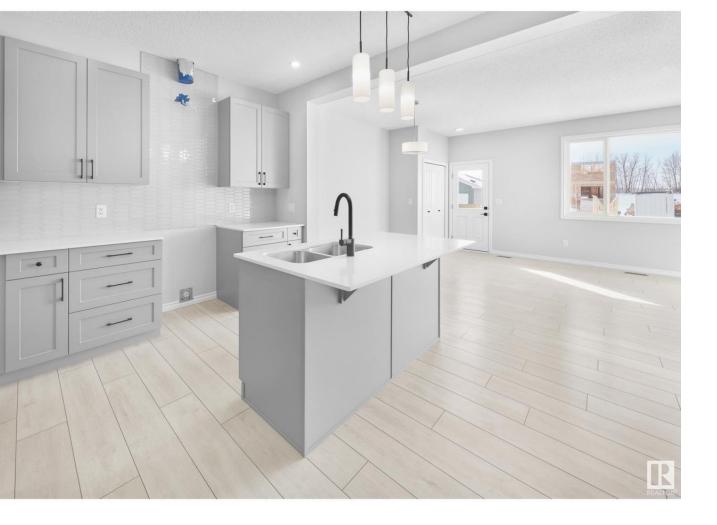

## Edmonton Alberta

\$450,000

Welcome to The Frost - built by Lincolnberg Homes, your Builder of Choice 7 years in a row. Located in the NW community of Kinglet Gardens this home offers a bright open concept of the kitchen/dining/living rooms all connected with ample natural sunlight. Quartz countertops, island kitchen with eat up bar, backsplash, butlers pantry, and LVP flooring on the main with a front flex room, the powder room and laundry completing the main floor. Upstairs features the primary bedroom with 4 piece ensuite and large walk-in closet, two additional bedrooms, another 4 piece bath and a loft space to enjoy. This home includes a \$3,655.00 appliance allowance, the unfinished basement ready for your ideas, with side entrance for investment property potential. ENERGY REBATE Qualified Home. This home is Performance Built, and has been Energy Modeled (HOT2000). Homes purchased with Mortgage Insurance should qualify for Energy Rebates to the New HomeOwner, from the Federal Government. (id:6769)