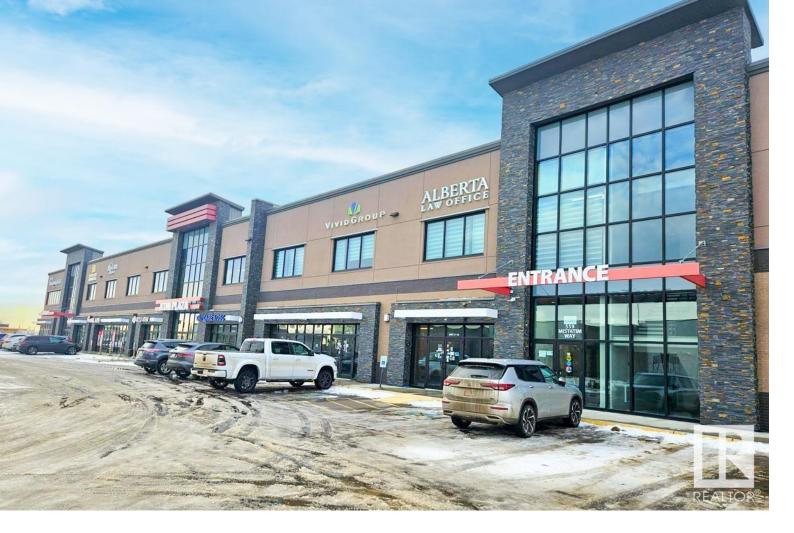

## Edmonton Alberta

\$379,960

Strategically located at the corner of Mark Messier Trail and 137 Avenue within the newly developed 30-Acre Northwest Crossing, providing prime visibility and exposure. A comprehensive hub for medical and professional services. Conveniently located near restaurants, shopping, childcare, and other essential amenities. Features a modern elevator. Abundant surface parking at both the front and rear of the building. (id:6769)