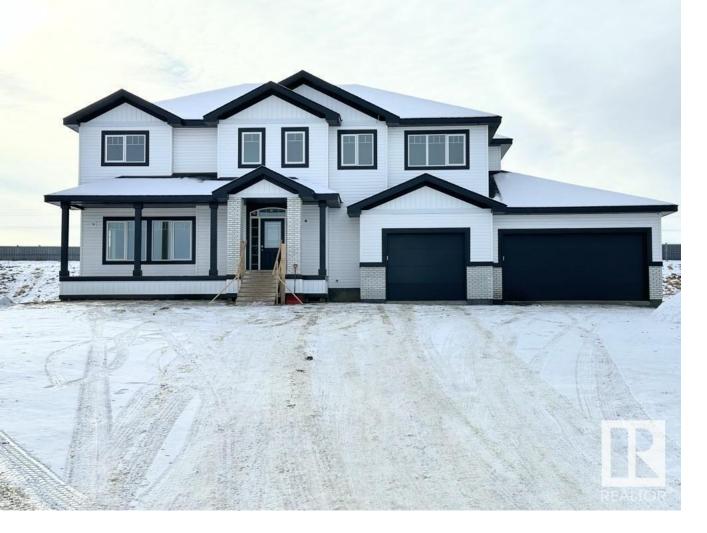

## Rural Parkland County Alberta \$1,050,000

Your dream home is here! Spring Meadows Estates is known for it's country lifestyle with city services. TOP FLOOR..3 large bedrooms, complete with full en suites and walk in closets. Primary w/soaker tub and rain shower. Full laundry and gym/flex room. MAIN FLOOR..grand entrance, chef inspired kitchen with granite counters, walk thru pantry, patio doors leading to a back deck, dining area, 15ft high open living room with floor to ceiling fireplace, powder room, & mud room with built ins. Oversized heated triple garage with drain and back bay pull out. Features..Lutron lights with Smart app that can be controlled by phone. Smart locks/doorbell, thermostats, plus camera system in place. Speakers with SONOS audio zones that can be controlled wirelessly. Integrated wireless system throughout the home so no weak signals. Vinyl plank flooring, 8ft solid core doors, granite, barn doors, shiplap walls and so much more! Basement left as is for your design ideas! So many options.. Theatre, bedrooms, games room (id:6769)