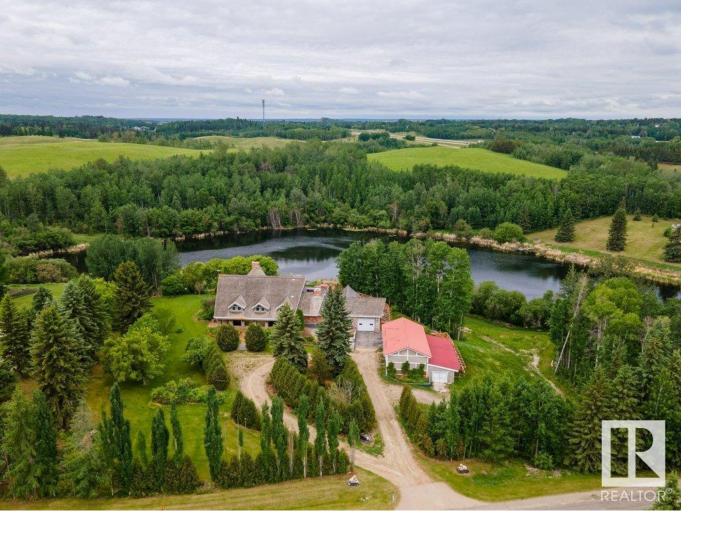

## Rural Parkland County Alberta

\$1,099,999

6,973 sq. ft. architecturally unique home on 2 private acres overlooking a lake w/ fountain. 4 bedrooms up; 5 bathrooms; huge living room with A-frame windows; formal dining room; large kitchen w/ stone counters, Thermador, Miele & Leibherr appliances, 3 ovens, 2 dishwashers & built in coffee maker; 2 family rooms; bonus room overlooking the lake; main floor primary with sitting area & 4 season room; main floor studio/yoga/den with sauna; total of 5 fireplaces & a finished basement. There is a commercial kitchen next to the main kitchen with an adjoining party room, massive deck & outdoor kitchen. Quad detached, heated garage/shop w/ 220 wiring as well as a single attached garage the list goes on. Perfect for multi generational family or may be suitable for air BNB, bed & breakfast, wedding retreat, hospice, kids camp, treatment centre ... possibilities are endless with lots of room to build out additional bedrooms or modify rooms to suit. Property /grounds need some work but priced accordingly. (id:6769)

Living room 7.6 m X 10.22 m

Dining room 6.76 m X 5.01 m

Kitchen 5.88 m X 7.9 m

Family room 7.45 m X 8.1 m

Den 4.38 m X 5.5 m

Primary Bedroom 8.58 m X 8.36 m

Second Kitchen 6.75 m X 5.68 m

Sunroom 8.48 m X 4.63 m Sunroom 3.8 m X 11.04 m Bedroom 2 5.83 m X 5.72 m Bedroom 3 5.83 m X 4.99 m Bedroom 4 5.57 m X 5.23 m Bonus Room 8.89 m X 8.49 m Listing Presented By: