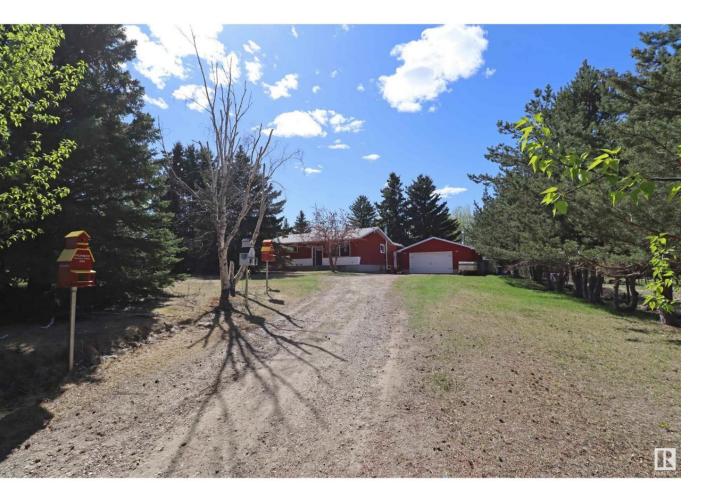

## Rural Parkland County Alberta

Don't pass up this incredible opportunity to own a well maintained acreage only 10 minutes from Town located in the Muir Lake School catchment! The possibilities are seemingly endless for this private 2.99 acre lot situated on a corner with TWO access driveways. The east driveway leads to the heated and insulated 26' x 28' garage, and the renovated 4 bedroom bungalow surrounded my manicured grounds and mature trees. Inside you'll find a modern kitchen, open concept dining and living rooms, and a huge and very functional mudroom addition. The basement is developed with an osburn wood stove in the family room, a dedicated laundry room, full bath, and the 4th bedroom. The gated north driveway currently leads to extra parking and wood storage with room to expand! Bring your horses, park your trailers, maybe even build a shop or barn out of the way of the family home! Septic tank and field are less than two years old. New well in 2002! Minutes to Chickakoo Lake Recreation area too! (id:6769)