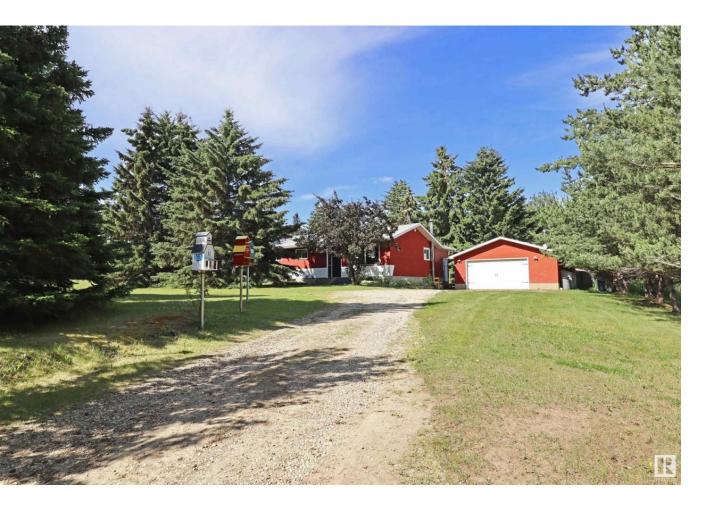

## Rural Parkland County Alberta \$540,000

Don't pass up this incredible opportunity to own a well maintained acreage only 10 minutes from Town located in the Muir Lake School catchment! The possibilities are seemingly endless for this private 2.99 acre lot situated on a corner with TWO access driveways. The east driveway leads to the heated and insulated 26' x 28' garage, and the renovated 4 bedroom bungalow surrounded my manicured grounds and mature trees. Inside you'll find a modern kitchen, open concept dining and living rooms, and a huge and very functional mudroom addition. The basement is developed with an osburn wood stove in the family room, a dedicated laundry room, full bath, and the 4th bedroom. The gated north driveway currently leads to extra parking and wood storage with room to expand! Bring your horses, park your trailers, maybe even build a shop or barn out of the way of the family home! Septic tank and field are less than two years old. New well in 2002! Minutes to Chickakoo Lake Recreation area too! (id:6769)