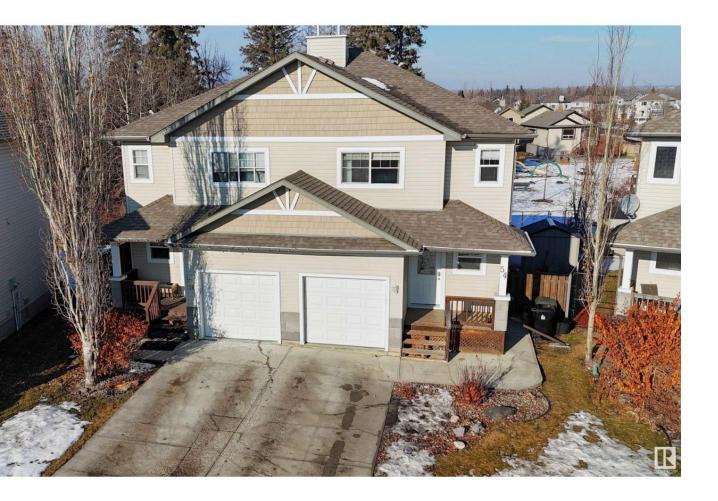

## Spruce Grove Alberta \$325,000

Beautiful 2-storey half duplex with attached single garage (10Wx20L, insulated & drywalled) in a fantastic culde-sac location, backing onto greenspace, park & walking trails in Harvest Ridge. This 1,282 sqft (plus full basement) home features a great open floor plan. On the main level: a bright kitchen with two-tiered eat-up island & a corner pantry, dining room with deck access through sliding glass doors, living room with gas fireplace and large windows and a convenient 2-pc powder room near the entrance and garage door. Upstairs: 2 full bathrooms and 3 generous sized bedrooms including the owners suite with 3-pc ensuite. In the finished basement: a cozy L-shaped family room, laundry room and storage under the stairs. The fenced back yard features amazing views of the greenspace behind, deck with privacy wall and gas hook-up for BBQ, large brick patio, storage shed, garden beds and gated access to the playground behind. Located near schools, shopping, rec center and easy access to Yellowhead Highway. (id:6769)