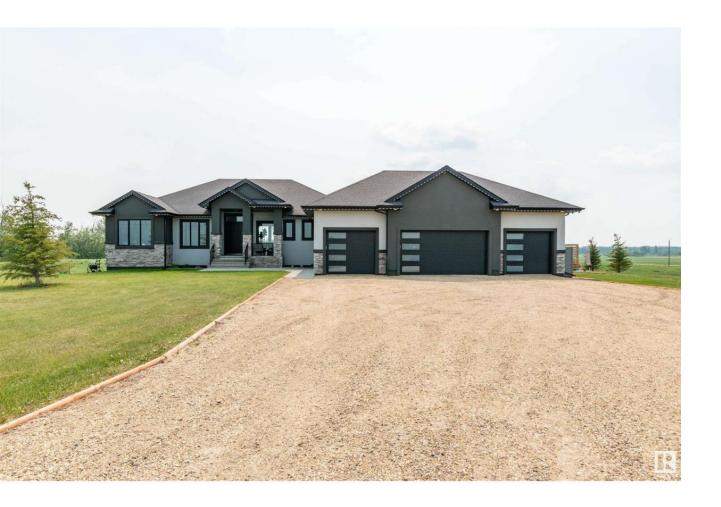

## Rural Leduc County Alberta

\$1,380,000

Absolutely AMAZING 2131 sq ft 5 bedroom (3+2) FULLY FINISHED WALKOUT Bungalow with 4 car attached garage on 2.97 acres just minutes to town! Bright and open main floor with LOADS of natural lighting, kitchen features a HUGE waterfall island, ss appliances and walk-thru corner pantry. Living room has coffered ceilings and electric fireplace. Three bedrooms up, master big walk-in closet and 5 pc ensuite with heated floor. Closets have custom shelving and automatic lighting! Fully finished south facing walkout basement with 2 big bedrooms, 4 pc bath with heated floors, play room and custom cedar sauna! Huge mud room with walk-in closet leads to your oversized, htd 4 car garage that has tons of storage. Enjoy the evenings on your composite deck with gas hookup. There is also a firepit area and raised garden beds. So many extras in this beauty- bluetooth speakers throughout, tons of motion lighting, permanent Christmas lighting, security cameras, biometric controlled cold room door, R/O water plus much more!! (id:6769)