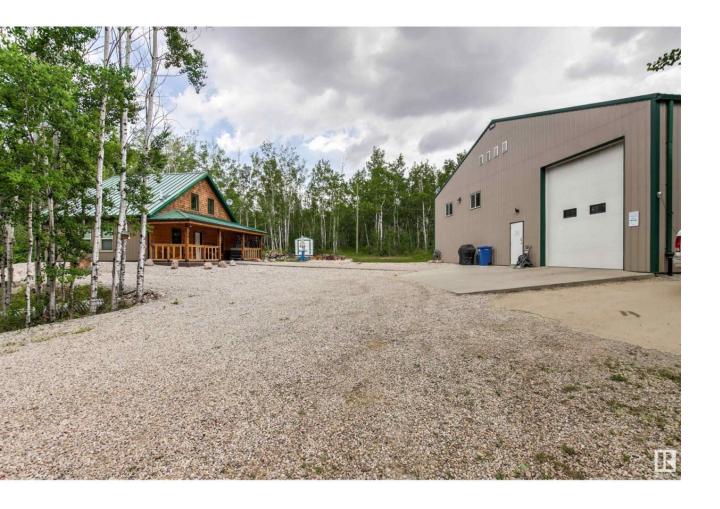

## Rural Sturgeon County Alberta

\$999.000

Dream shop & home on extremely private 9.49 acres, 5 mins north of Spruce Grove on Century Rd. Shop: Impressive 54x90 shop built in 2017, a meticulously maintained haven for enthusiasts. Metal clad exterior & interior, 16' ceiling, 14' & 8' OH doors, 200 amp service, abundant radiant heat, wired for 220, two 9000lb lifts, fresh air intake & exhaust ventilation, two mezzanines, lounge, kitchen, 3-pce bath. Large concrete apron with gas hookup. House: Comfortable 1155sf home built in 2018 on stamped concrete slab. Kitchen with island, gas stove, 3-pce bath, 2 bedrooms, large loft, in-floor and forced air heating, central A/C, covered porch with hot tub. Property: Low maintenance, mostly forested land. Electric remote security gate, fully fenced, extremely quiet, drilled well. Bordering Century Estates, 250m off pavement. 13 mins west of St. Albert, 15 mins west of Edmonton. (id:6769)