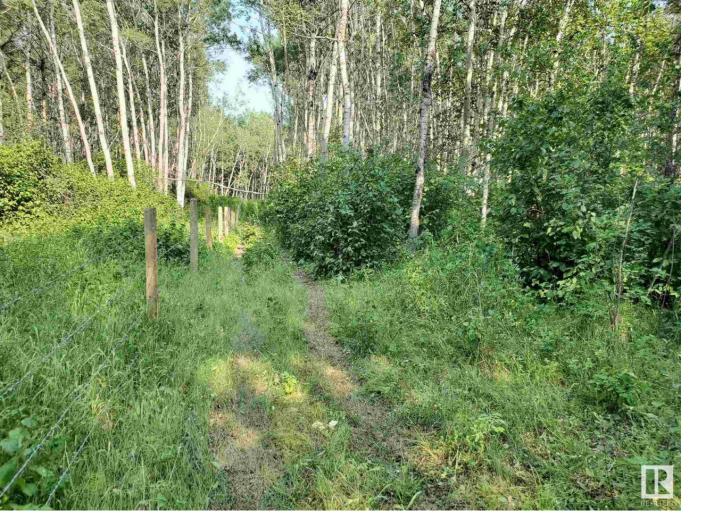

## Rural Parkland County Alberta \$470,000

This land is zoned Country Residential and is located in Parkland County, Alberta which is 20 minutes west of Edmonton. Pavement all the way, The land is absolutely beautiful. So natural with many trees and a water body adjacent to the southwest side of the property. It also backs onto Sterling Lake which is adjacent to the east property line. This property would be great for to build your dream home in a private paradise setting away from the business of the City. Property is very close to the very popular Chickakoo Lake Recreation Area and only minutes from a School. The area has so many birds and natural wildlife that it feels like a sanctuary. (id:6769)