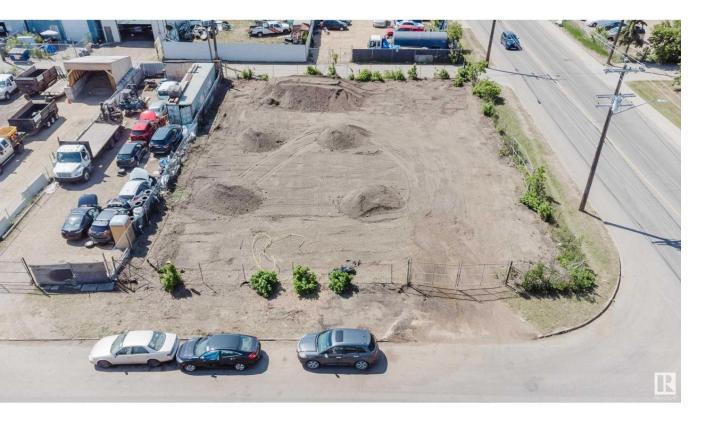

## Edmonton Alberta

\$494,900

High-exposure corner lot--three adjacent parcels being sold together. Zoned "FD" (Future Urban Development), offering flexibility for a range of industrial, commercial, or mixed-use development, subject to City of Edmonton approval. Suitable for several options. Located with quick access to key routes including Fort Road, Yellowhead Trail, 50 Street, Manning Drive, Highway 15, and 137 Avenue. Easy access to LRT and major traffic corridors supports long-term investment potential. (id:6769)