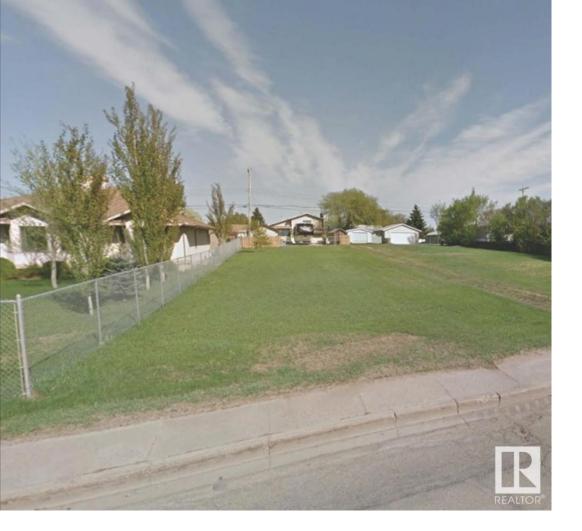

## Stony Plain Alberta \$375,000

Zoned C3 - Central Mixed Use Fully Serviced Lot. Located in central Stony Plain, this Huge double lot can be found on 48 Street/Secondary Highway 779 (Stony Plain's main thoroughfare) Lot is 100 ft across x 150 feet long = 0.34+/- acres of prime land. Note: Owner also owns the same sized double lot next to this which could also be purchased. The house on the other lot would be removed by the Owner. Centrally located, near schools, stores and amenities, this property is very close to all that Stony Plain has to offer. Potential uses include multi-unit/duplex/row house/secondary suite dwelling, bed and breakfast, day care service, retail or personal services. Discretionary uses include major home occupation, microbrewery, detached dwelling. A great opportunity to reside and run a business out of the same location! (id:6769)