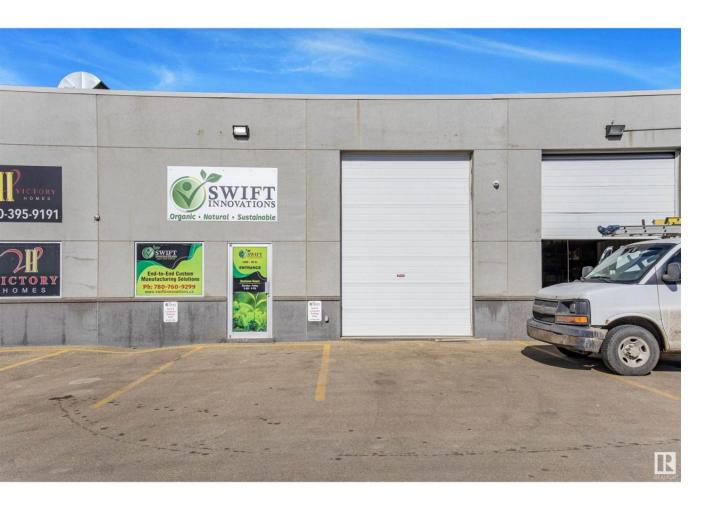

## Edmonton Alberta

\$499.000

This location is situated in the popular Edmonton South area, making it an ideal spot for businesses looking to establish themselves in a thriving community. Located just off Whitemud Drive and 34th street, this location offers easy access to major roadways and transportation routes. With its prime location, businesses can benefit from high traffic and excellent visibility. Whether you're looking to expand your operations or start a new venture, this location provides the perfect opportunity to do so. This unit features an efficient floor plan, with 600 sq ft on the main floor for office space, 1200 sq ft of warehouse space, and 550 sq ft on the second floor with a mezzanine. It's perfectly suited for a variety of businesses looking for a spacious and functional layout. Seller is willing to lease as well (id:6769)