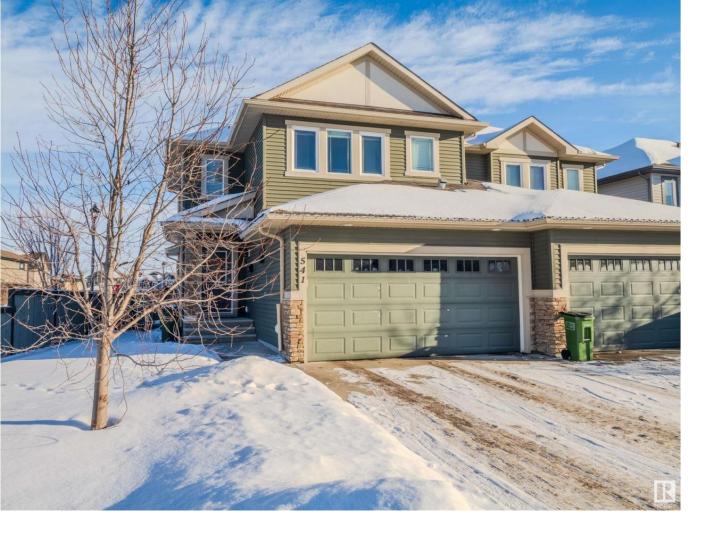

## Edmonton Alberta \$475,000

This Coventry built half duplex in the heart of Langdale in Windermere allows you to enjoy the parks, ponds & trails in this lovely family friendly community. Being close to all the amenities that Windermere has to offer with easy access to the Henday for your commute! With hardwood & tile throughout the main level, you'll be impressed by this wonderful layout which features the entrance foyer with soaring ceilings, the living room with fireplace for those colder evenings, the beautiful kitchen with granite countertops, new appliances, & dining area with access out to the composite deck and a gazebo. The basement was professionally finished by the builder and offers recreation & family room space, a 2-pc bath, and laundry. (id:6769)